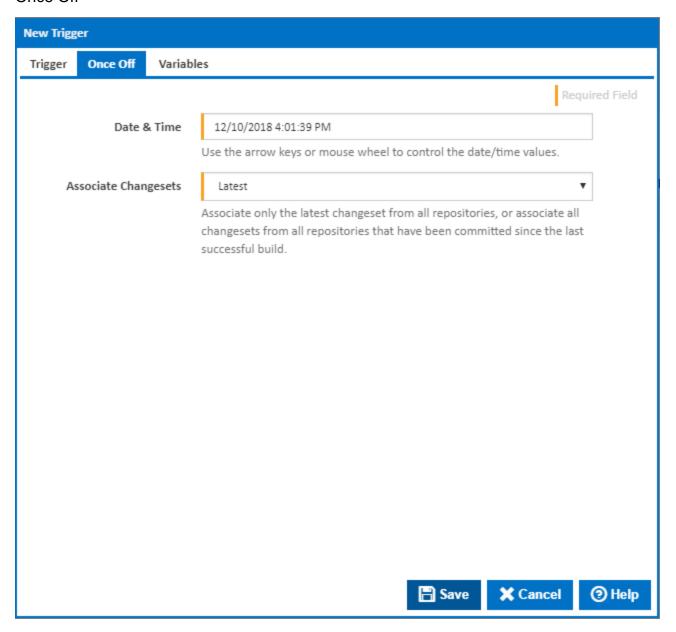

## Date & Time

The date time field's value can be changed by typing in the value for the field or using shortcuts. The shortcuts for this field and all other date/time fields in Continua are explained in the Time Trigger section.

## **Associate Changesets**

Associate only the latest changeset from all repositories, or associate all changesets from all repositories that have been committed since the last successful build.