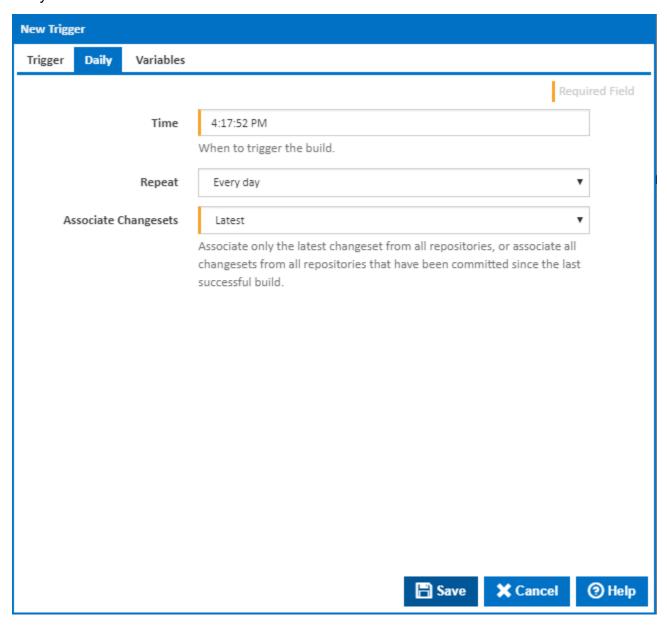

### Time

The time property can be changed by typing in the value for the field or using shortcuts. The shortcuts for this field and all other date/time fields in Continua are explained in the Time Trigger section.

Note that the time property must be in 24 hour format.

#### Repeat

After specifying a time, you can select when you want it to repeat. The options are **Every Day**, **Every so many days** (you specify the number of days in the input field that gets displayed after selecting this option), **Week days only** and **Weekend days only**.

## **Associate Changesets**

Associate only the latest changeset from all repositories, or associate all changesets from all repositories that have been committed since the last successful build.