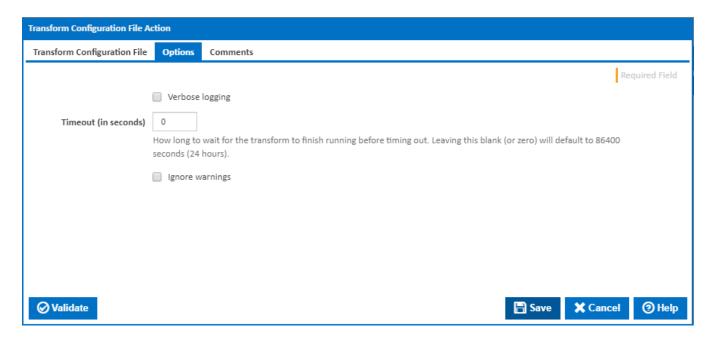

## **Verbose logging**

Tick this checkbox to request verbose command line output.

## Timeout (in seconds)

How long to wait for the action to finish running before timing out. Leaving this blank (or zero) will default to 86400 seconds (24 hours).

## Ignore warnings

If this is ticked, any warnings logged will not mark the action with a warning status.