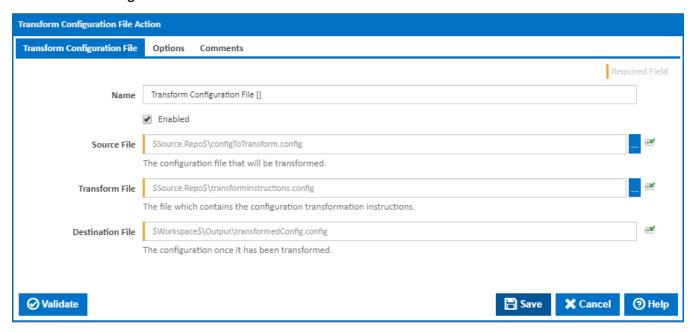

#### Name

A friendly name for this action (will be displayed in the actions workflow area).

#### **Enabled**

Determines if this action will be run within the relevant stage.

#### **Source File**

Enter the full path and file name of your Web.Config file.

#### **Transform File**

Enter the full path and file name of the transform file to be applied to your Web.Config. See this page for more info on Transformation Syntax.

#### **Destination File**

The resulting file after applying the transformation to your Web.Config.