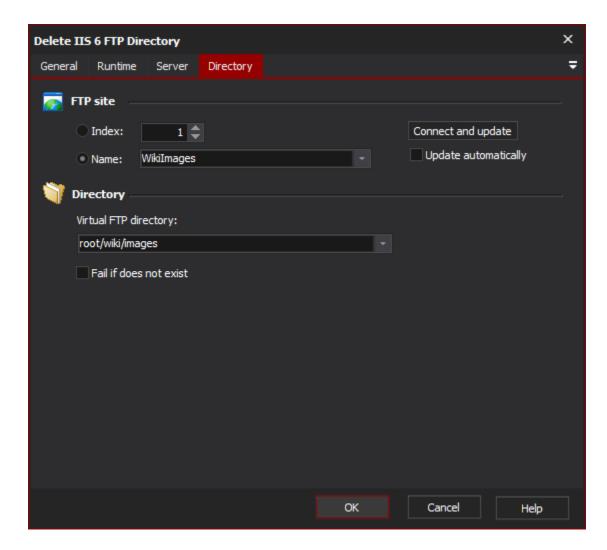

## **FTP Site**

Index

Name

# **Directory**

## **Virtual FTP Directory**

Choose the FTP directory to delete. Click "Connect and update" to have a list of existing virtual directories loaded into the combo box.

#### Fail if does not exist

Check this box if you want the action to fail should the specified directory not exist.