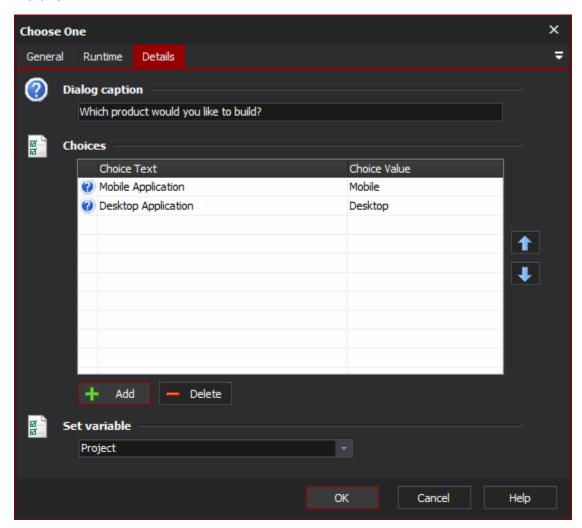

## **Details**

# **Dialog Caption**

The text to display above the choices

#### **Choices**

Add one or more choices with their corresponding value. The variable will be set to the value of the chosen choice.

### **Set Variable**

Select the variable to set to the chosen choice value.

When the action runs, the user will be prompted by the following dialog:

The first option is always chosen as default. Pressing OK will set the variable, whereas Cancel will fail the action.