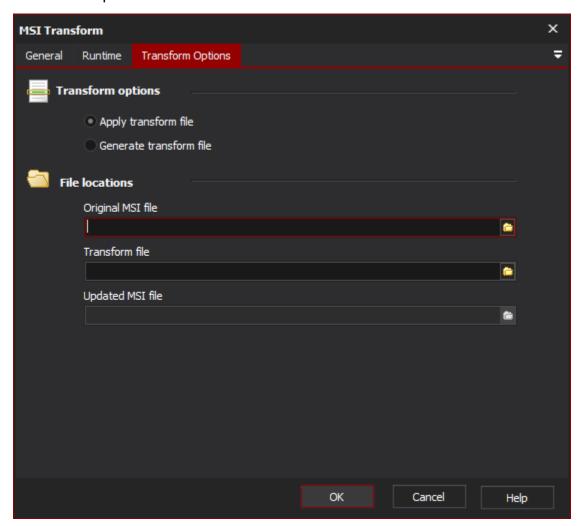

## **Transform Options**

### **Transform options**

Apply transform file

Generate transform file

#### **File locations**

#### **Original MSI File**

An MSI file that has not contain the changes of the transform file or the updated MSI file.

#### **Transform File**

The location of the transform file, which will be created when generating a transform.

#### **Updated MSI File**

The MSI file which contains the changes to the original file, which will be used when generating a transform file.