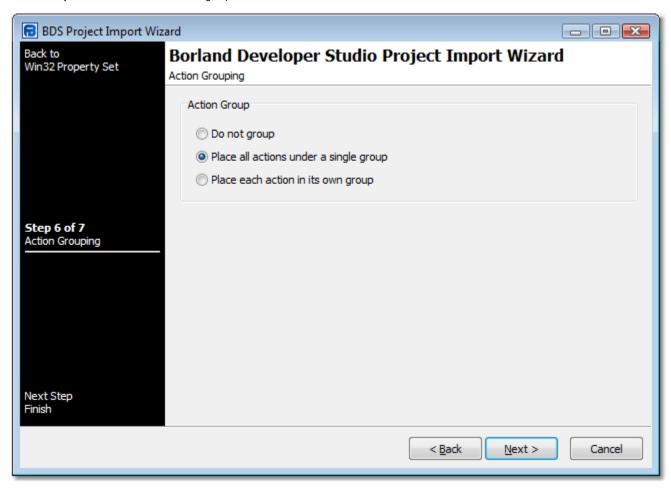

# **Step 6 - Action Grouping**

Define how you would like the actions to be grouped.

## **Action Group**

#### Do not group

All generated Compile Delphi Win32 Project Actions will be added to the project without any grouping. They will appear attached to the Default Target.

### Place all actions under a single group

All generated Compile Delphi Win32 Project Actions will be added to a single Action Group Action. The parent action will be attached to the Default Target.

#### Place each action in its own group

All generated Compile Delphi Win32 Project Action will be added to their own Action Group Action. These action groups will be attached to the Default Target.

Next: Step 7 - Finish