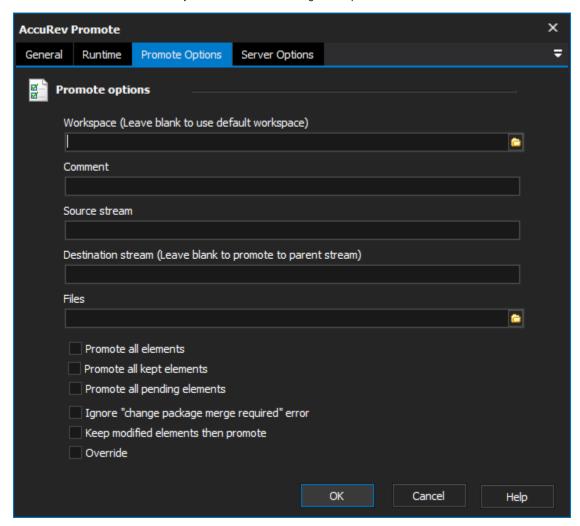

# **Accurev Promote Action**

The AccuRev Promote action enables you to send a stream's changes to its parent stream.

## Workspace

The local path to the workspace.

#### Comment

The comment to be associated with the transaction.

#### **Source Stream**

The stream to promote.

#### **Destination Stream**

The stream to promote the change to.

#### Files

The elements to promote to the destination stream.

# Keep modified Elements then Promote

If an elements status is set to modified, then the element will be kept first, then promoted.

### Override

Changes the behaviour of AccuRev when dealing with name discrepancies, and forces the promotion even if a merge would normally be required.