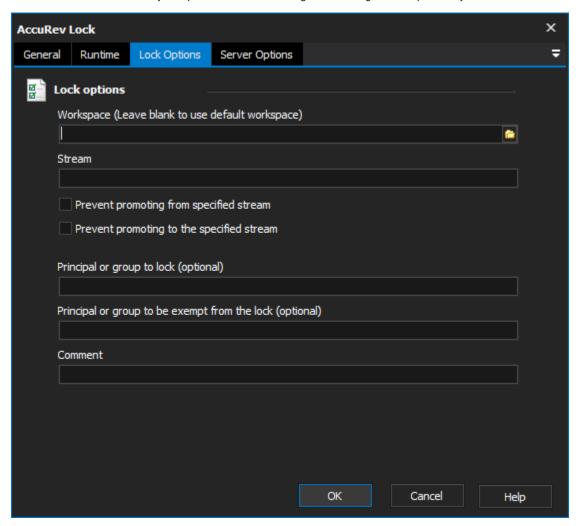

# **Accurev Lock Action**

The AccuRev Lock action allows you to prevent users from making various changes to the specified dynamic stream.

## Workspace

The local path to the workspace.

#### Stream

The stream on which the lock will be placed.

### **Prevent Promoting from Specified Stream**

Users will be prevented from promoting versions from the specified stream to other streams.

#### **Prevent Promoting to the Specified Stream**

Users will be prevented from promoting versions to the specified stream, from other streams.

## **Principal or Group to Lock**

The lock will only apply to the specified principal or group.

## Principal or Group to exempt from the Lock

The lock will apply to everyone, except the specified principal or group.

## Comment

The comment to be associated with the transaction.