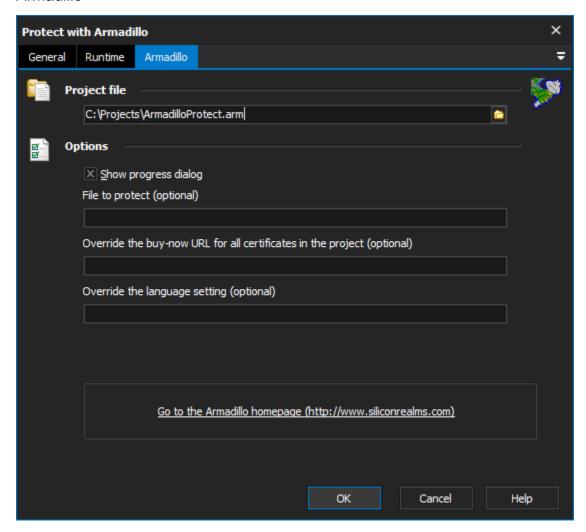

## **Project file**

**Options** 

Show progress dialog

Fie to protect

Override the buy-now URL for all certificates in the project

Override the language settings

**Armadillo Options** 

**Armadillo Location** 