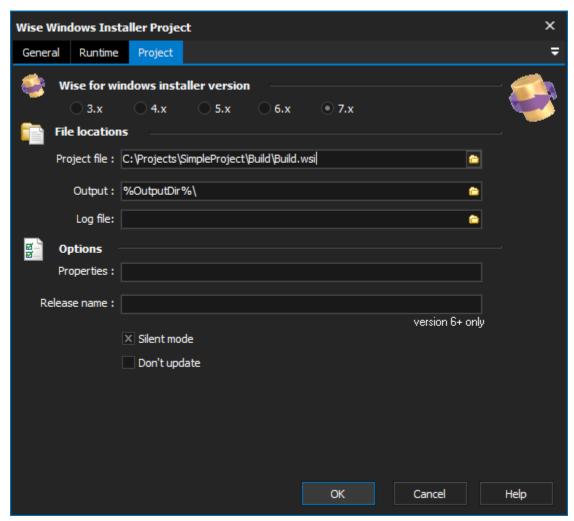

# **Project**

### Wise for Windows installer version

### **File locations**

#### **Project File**

The full path and file name of the wise project file (.wse).

#### **Output Directory**

Output File Path.

#### Log file

### **Options**

#### **Properties**

Project Properties, format is name=value;name=value

### Release name

Silent mode

Don't update