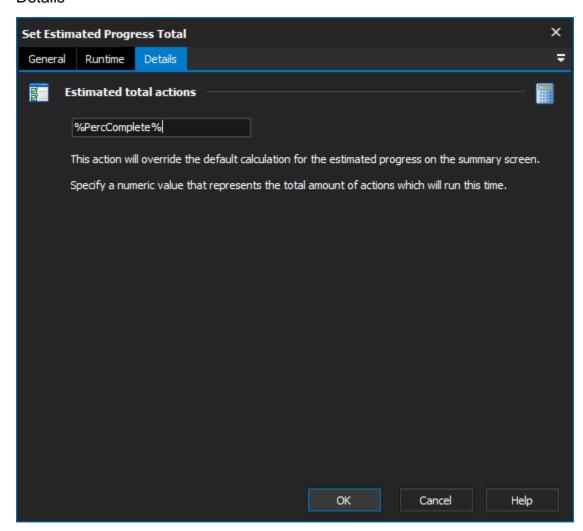

## **Details**

## **Estimated total actions**

The total number of actions that are to be processed in this build. The completion of each action will raise the percentage completion of the build higher.